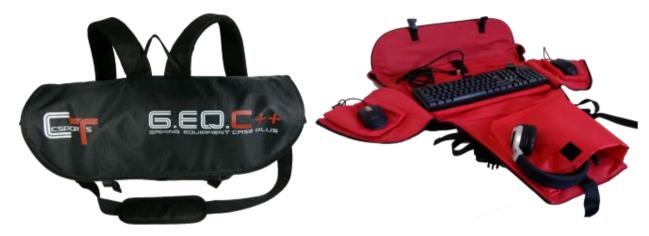

BRAND CATEGORIA CODICE GTIN TITOLO NOME PROPRIO IMMAGINI CTesports GAMING BAG GEQCPP 8058772933929 ESPORTS GAMING BAG CTesports GEQCPP

DESCRIZIONE

CTesports GEQCPP is a Gaming bag fully openable. It is a bag designed specifically for the esports: can be used as a backpack or as a bag, thanks to braces of various types can be carried as a bag, as a backpack, over the shoulder; has hinges that allow you to open it completely and unfold it on a plane to have the immediate view of all the instruments that you have brought with you (keyboards, mice, headphones, ...): just this proposal has some oversized inner pockets that allow the transport of the keyboard (47 cm wide pocket), mice and headphones. Summing up: it is the indispensable tool of every true gamers.

## GAMING BAG

keyboard:47x25x3cm + headset:24x24x9cm + 2xMouse:16x12x3cm + pocket with 32cm zipper 1

2 padded + 1 trasversal